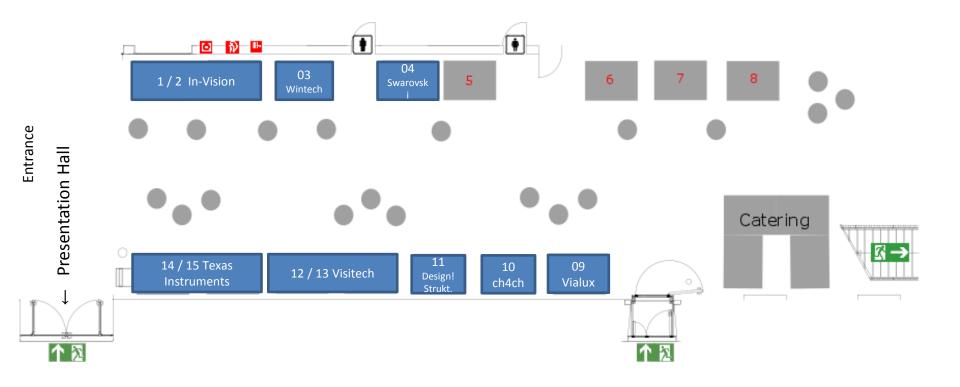

#### **Layout DLP Symposium Exhibit Area**

# \*\*CONGRESS PARK HANAU

Zwischenfoyer

Event date: October 23, 2018 Exhibit date: October 23, 2018